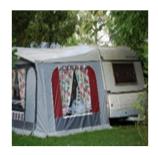

### Caravane confort

This option allows the stay in caravanning throughout the season (by periods, with interruptions, to keep the principle of the second home). The principal residence being prohibited

# Caravane confort

This option allows the caravanning stay:

- Weekends according to the days of rest of some residents.
- Holidays and bridge days.
- Holidays: 6 weeks (24 days excluding weekends) taken one or more times during year.
- In order to avoid any misunderstanding, any day, even partially used is a day to deduct on 24 days.